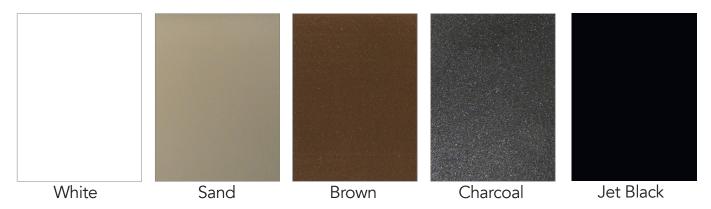

| TECHNICAL        |                                                                                        |
|------------------|----------------------------------------------------------------------------------------|
| Width            | 6' 5" - 20' (1/4" increments)                                                          |
| Full Cassette    | Cassette encases your fabric protecting it from elements                               |
| Projections      | Belt arm type - 5'3", 7'8", 8'6", 10'2", (up to 20' widths)<br>11'9" (up to 16' width) |
| Operation        | Motorized                                                                              |
| Roller Tube      | 80mm, Galvanized Steel                                                                 |
| Mounting Options | Soffit, Wall, Roof                                                                     |
| Warranty         | Limited Lifetime Frame Warranty                                                        |
| Frame Colors     | White, Sand, Brown, Charcoal, Jet Black                                                |

The Domina is available in 5 distinct standard colors to complement the primary color of your home and blend in unison with secondary colors: