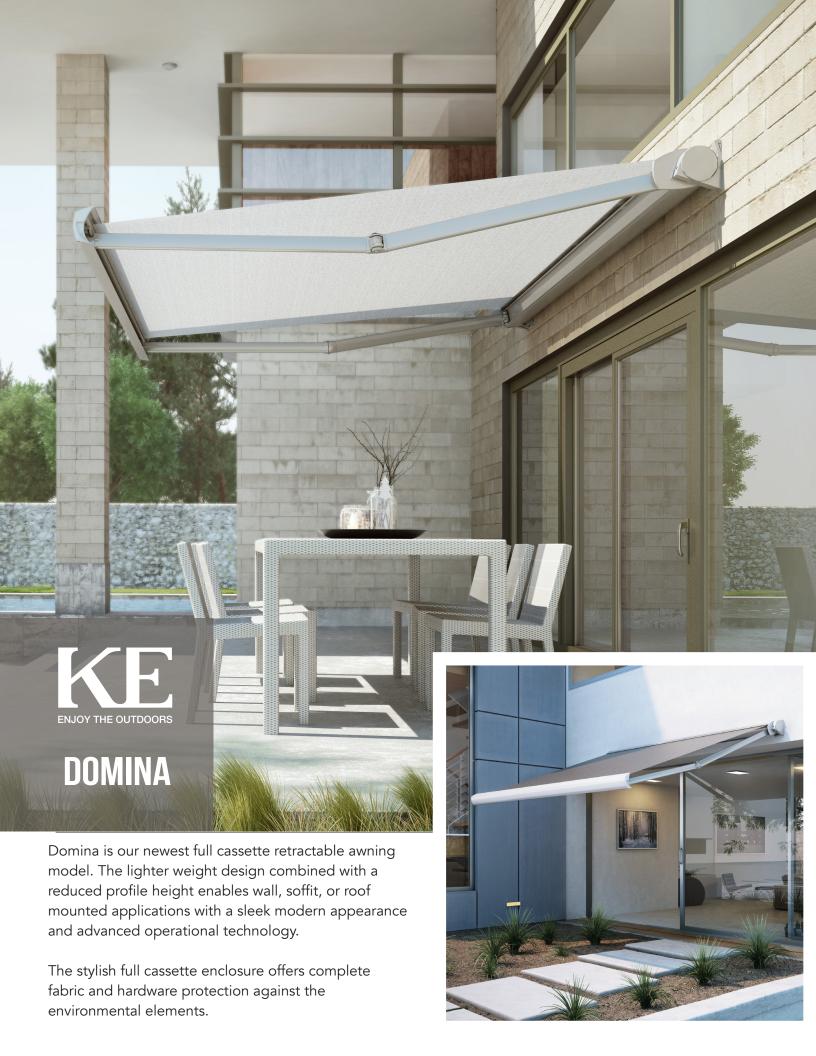

## THE BENEFITS OF DOMINA FULL CASSETTE

- A sophisticated awning system with classical design integrates into all types of architectural structures with full cassette protection.
- Rotational pitch adjustment from 0 to 80 degrees of the cassette housing allows for optimal and convenient adjustment.
- Belt arm technology dramatically increases cycle count lifespan and durability of the system
- Easy, time saving installation with lighter weight design, variable mounting plate size option and reduced profile height.