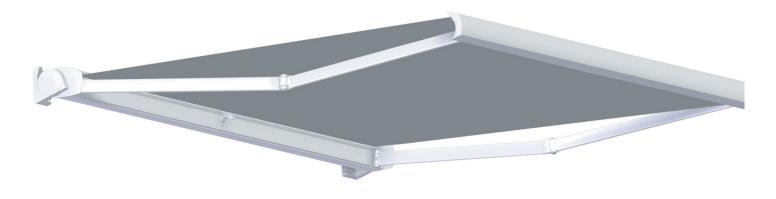

| TECHNICAL        |                                                                                        |
|------------------|----------------------------------------------------------------------------------------|
| Width            | 6' 5" - 20' (1/4" increments)                                                          |
| Full Cassette    | Cassette encases your fabric protecting it from elements                               |
| Projections      | Belt arm type - 5'3", 7'8", 8'6", 10'2", (up to 20' widths)<br>11'9" (up to 16' width) |
| Operation        | Motorized                                                                              |
| Roller Tube      | 80mm, Galvanized Steel                                                                 |
| Mounting Options | Soffit, Wall, Roof                                                                     |
| Warranty         | Limited Lifetime Frame Warranty                                                        |
| Frame Colors     | White, Sand, Brown, Charcoal, Jet Black                                                |

## THE BENEFITS OF DOMINA FULL CASSETTE

- A sophisticated awning system with classical design integrates into all types of architectural structures with full cassette protection.
- Rotational pitch adjustment from 0 to 80 degrees of the cassette housing allows for optimal and convenient adjustment.
- Belt arm technology dramatically increases cycle count lifespan and durability of the system
- Easy, time saving installation with lighter weight design, variable mounting plate size option and reduced profile height.