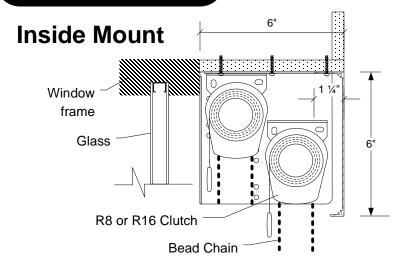

## **Cross Section View**

- 1. 6" Valance provided with 6" x 6" end caps for inside and outside mount applications.
- 2. Factory will take an additional 1/8" deduction for inside mount for clearance to install valance.
- 3. All Clutch operated shades must have child safe Metal Select or Universal locking chain guide tension device compliant with American National Standard for Safety of Corded Window Covering Products (ANSI/WCMA A100.1-2018).
- 4.  $5\frac{1}{2}$ " x  $5\frac{1}{2}$ " dual bracket system and 6" valance will accommodate for R-8 or R-16 clutch operators.