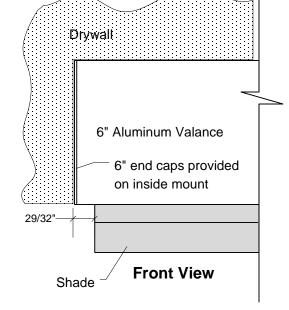

## **Cross Section View**

- 1. 6" Valance provided with 6" x 6" end caps for inside and outside mount applications.
- 2. Factory will take an additional 1/8" deduction for inside mount for clearance to install valance.
- 3. All Clutch operated shades must have child safe Metal Select or Universal locking chain guide tension device compliant with American National Standard for Safety of Corded Window Covering Products (ANSI/WCMA A100.1-2018).
- 4.  $5\frac{1}{2}$ " x  $5\frac{1}{2}$ " dual bracket system and 6" valance will accommodate for R-8 or R-16 clutch operators.