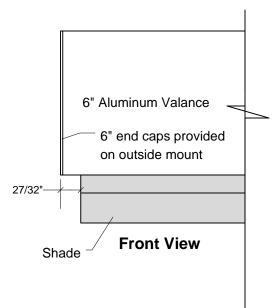

## **Cross Section View**

- 1. 6" Valance provided with 6" x 6" end caps for inside and outside mount applications.
- 2. Factory will take an additional 1/8" deduction for inside mount for clearance to install valance.
- 3. All Clutch operated shades must have child safe Metal Select or Universal locking chain guide tension device compliant with American National Standard for Safety of Corded Window Covering Products (ANSI/WCMA A100.1-2018).
- 4.  $5\frac{1}{2}$ " x  $5\frac{1}{2}$ " dual bracket system and 6" valance will accommodate for R-8 or R-16 clutch operators.