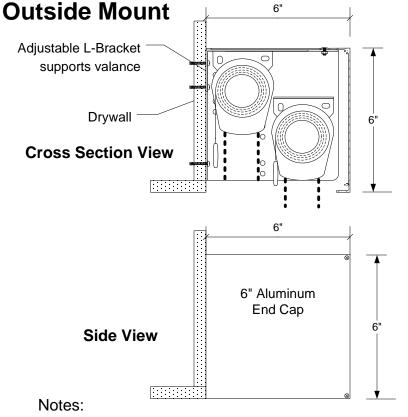

## **Cross Section View**

- 1. 6" Valance provided with 6" x 6" end caps for inside and outside mount applications.
- 2. Factory will take an additional 1/8" deduction for inside mount for clearance to install valance.
- 3. All Clutch operated shades must have child safe Metal Select or Universal locking chain guide tension device compliant with American National Standard for Safety of Corded Window Covering Products (ANSI/WCMA A100.1-2018).
- 4.  $5\frac{1}{2}$ " x  $5\frac{1}{2}$ " dual bracket system and 6" valance will accommodate for R-8 or R-16 clutch operators.