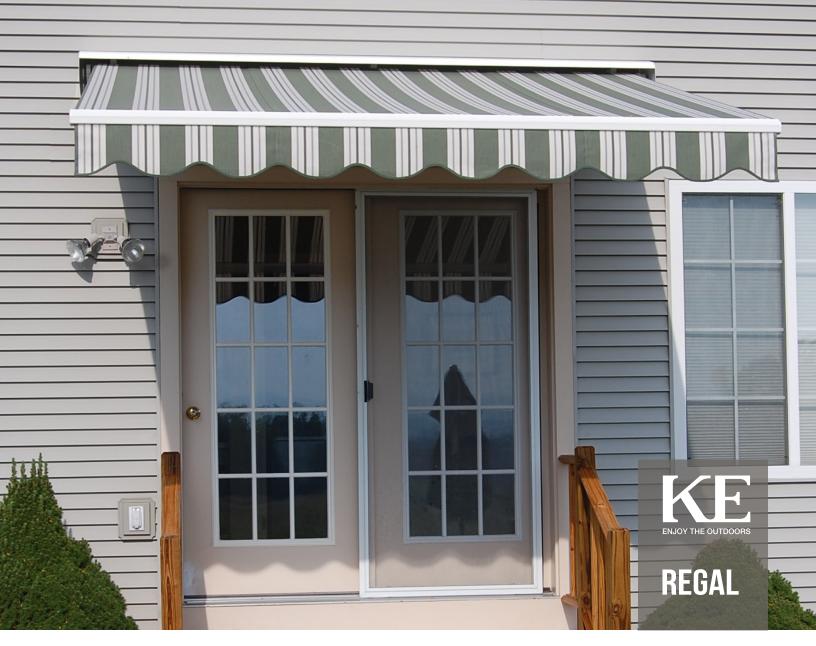

The Regal is our most competitive custom made awning where style meets value. Adding charm and value, the Regal gracefully compliments the exterior of any home.

## THE BENEFITS OF REGAL RETRACTABLE PATIO SHADE

- Adds lasting value for any home
- Widths up to 23' and projections 5' 3", 7' 8", 8' 6", 10' 2", and 11' 2"
- Easy to operate motorized or manual gear option
- Over 500 fabric choices to choose from
- Teflon coated bushings with stainless steel pins keep unit quiet and maintenance free
- Aluminum hood available and recommended
- Designed for heavy-duty performance at a light duty price