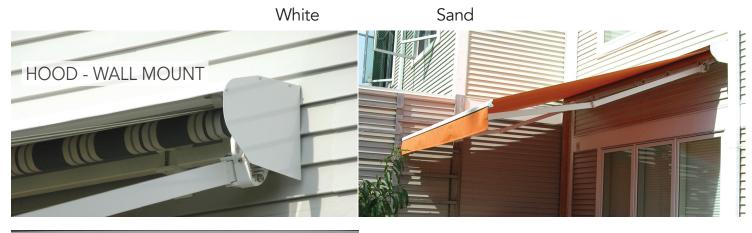

## THE BENEFITS OF REGAL RETRACTABLE PATIO SHADE

- Adds lasting value for any home
- Widths up to 23' and projections 5' 3", 7' 8", 8' 6", 10' 2", and 11' 2"
- Easy to operate motorized or manual gear option
- Over 500 fabric choices to choose from
- Teflon coated bushings with stainless steel pins keep unit quiet and maintenance free
- Aluminum hood available and recommended
- Designed for heavy-duty performance at a light duty price

| TECHNICAL                 |                                                                      |
|---------------------------|----------------------------------------------------------------------|
| Width                     | 6′ 1″ - 23′ (1/4″ increments)                                        |
| Projections               | 5′ 3″, 7′ 8″, 8′ 6″, 10′ 2″, 11′ 2″                                  |
| Operation                 | Mortorized or manual gear with hand crank (no torque sensing motors) |
| Torsion bar               | 40mm x 40mm, Galvanized Steel - Polyester Powder Coated              |
| Mounting options          | Wall, soffit, or roof                                                |
| Warranty                  | 8 Year Frame Warranty                                                |
| Roller Tube               | 70mm, Galvanized Steel                                               |
| Arm Construction          | Extruded aluminum with cast aluminum components                      |
| Unit Profile with hood    | 11" high x 12" deep                                                  |
| Unit Profile without hood | 8-1/4" high x 9-1/8" deep                                            |