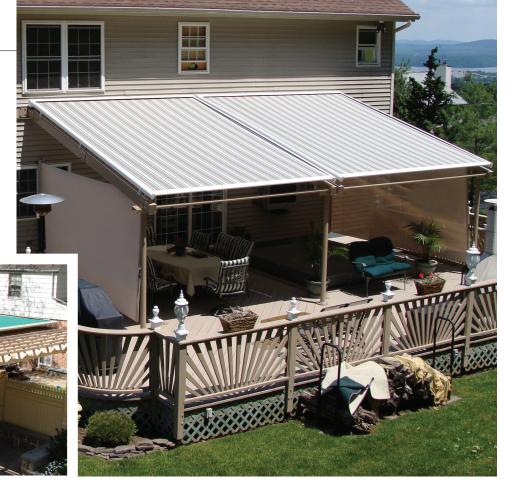

## PINNACLE ONE

The Pinnacle One is a retractable shading system that can be used individually or combined with multiple units. The Pinnacle One also features a cassette style housing that incorporates a brush to prevent debris from rolling up with the fabric into the unit.

Engineered with its own supporting frame structure allowing for mounting without the need for a pergola or roof.

## THE BENEFITS OF PINNACLE ONE

- Powder coated aluminum components are corrosion resistant
- Minimal mounting footprint require
- Tensioned spring/cord system ensures taut fabric performance
- Single, double, or triple units are available
- Optional front drop down screens available
- Front legs available in 8' and 12' heights