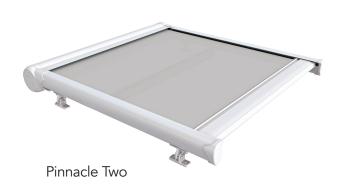

## **PINNACLE TWO**

The Pinnacle Two can be mounted on an existing unit or pergola and includes the same engineering features of the Pinnacle One without the front legs, for easy mounting to an existing structure.

Engineered without the front legs needs an existing structure for mounting.

## THE BENEFITS OF PINNACLE TWO

- Specially designed self-cleaning debris brush
- Two different mounting brackets covers all applications
- Semi-cassette housing provides full fabric protection when retracted
- Single or double units are available

White

Sand

Brown

Charcoal

| TECHNICAL        |                                                                        |
|------------------|------------------------------------------------------------------------|
| Width            | 3' - 16' (per module) two or three units can be coupled max. 48' width |
| Projections      | 3' - 13' (3' - 16' with acrylic fabric)                                |
| Operation        | Motorized                                                              |
| Mounting options | Roof or on top of any existing structure                               |
| Warranty         | 5 Year Frame Warranty                                                  |
| Roller Tube      | 80mm, Galvanized Steel                                                 |
| Frame Work       | White, Sand, Brown, Charcoal                                           |
| Drop Screen      | No, not available with the Pinnacle Two                                |