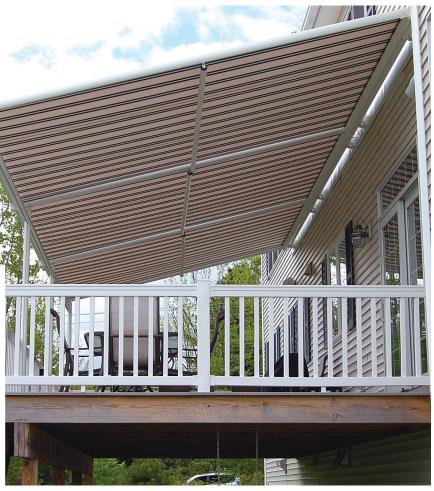

## PINNACLE ONE

The Pinnacle One is a retractable shading system that can be used individually or combined with multiple units. The Pinnacle One also features a cassette style housing that incorporates a brush to prevent debris from rolling up with the fabric into the unit.

Engineered with its own supporting frame structure allowing for mounting without the need for a pergola or roof.

## THE BENEFITS OF PINNACLE ONE

- Powder coated aluminum components are corrosion resistant
- Minimal mounting footprint require
- Tensioned spring/cord system ensures taut fabric performance
- Single, double, or triple units are available
- Optional front drop down screens available
- Front legs available in 8' and 12' heights