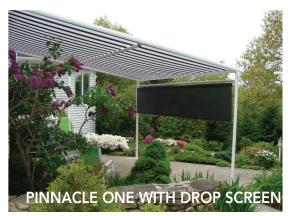

## PINNACLE ONE

The Pinnacle One is a retractable shading system that can be used individually or combined with multiple units. The Pinnacle One also features a cassette style housing that incorporates a brush to prevent debris from rolling up with the fabric into the unit.

## THE BENEFITS OF PINNACLE ONE

- Powder coated aluminum components are corrosion resistant
- Minimal mounting footprint require
- Tensioned spring/cord system ensures taut fabric performance
- Single, double, or triple units are available
- Optional front drop down screens available
- Front legs available in 8' and 12' heights

| TECHNICAL        |                                                                        |
|------------------|------------------------------------------------------------------------|
| Width            | 3' - 16' (per module) Two or three units can be coupled max. 48' width |
| Projections      | 3' - 13' (3' - 16' with acrylic fabric)                                |
| Operation        | Motorized                                                              |
| Mounting options | Wall, Roof                                                             |
| Warranty         | 5 Year Frame Warranty                                                  |
| Roller Tube      | 80mm, Galvanized Steel                                                 |
| Frame Work       | White, Sand, Brown, Charcoal                                           |
| Drop Screen      | Yes, available with the Pinnacle One                                   |