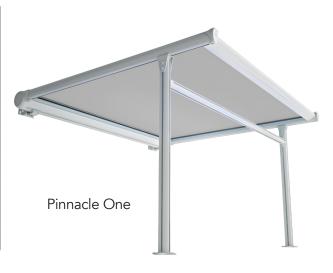

## PINNACLE ONE

The Pinnacle One is a retractable shading system that can be used individually or combined with multiple units. The Pinnacle One also features a cassette style housing that incorporates a brush to prevent debris from rolling up with the fabric into the unit.

Engineered with its own supporting frame structure allowing for mounting without the need for a pergola or roof.

## THE BENEFITS OF PINNACLE ONE

- Powder coated aluminum components are corrosion resistant
- Minimal mounting footprint require
- Tensioned spring/cord system ensures taut fabric performance
- Single, double, or triple units are available
- Optional front drop down screens available
- Front legs available in 8' and 12' heights

| TECHNICAL        |                                                                        |
|------------------|------------------------------------------------------------------------|
| Width            | 3' - 16' (per module) Two or three units can be coupled max. 48' width |
| Projections      | 3' - 13' (3' - 16' with acrylic fabric)                                |
| Operation        | Motorized                                                              |
| Mounting options | Wall, Roof                                                             |
| Warranty         | 5 Year Frame Warranty                                                  |
| Roller Tube      | 80mm, Galvanized Steel                                                 |
| Frame Work       | White, Sand, Brown, Charcoal                                           |
| Drop Screen      | Yes, available with the Pinnacle One                                   |