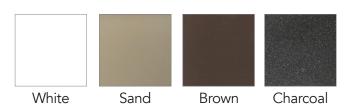

| TECHNICAL        |                                                                        |
|------------------|------------------------------------------------------------------------|
| Width            | 3' - 16' (per module) Two or three units can be coupled max. 48' width |
| Projections      | 3' - 13' (3' - 16' with acrylic fabric)                                |
| Operation        | Motorized                                                              |
| Mounting options | Wall, Roof                                                             |
| Warranty         | 5 Year Frame Warranty                                                  |
| Roller Tube      | 80mm, Galvanized Steel                                                 |
| Frame Work       | White, Sand, Brown, Charcoal                                           |
| Drop Screen      | Yes, available with the Pinnacle One                                   |

White

Sand

Brown

Charcoal

| TECHNICAL        |                                                                        |
|------------------|------------------------------------------------------------------------|
| Width            | 3' - 16' (per module) two or three units can be coupled max. 48' width |
| Projections      | 3' - 13' (3' - 16' with acrylic fabric)                                |
| Operation        | Motorized                                                              |
| Mounting options | Roof or on top of any existing structure                               |
| Warranty         | 5 Year Frame Warranty                                                  |
| Roller Tube      | 80mm, Galvanized Steel                                                 |
| Frame Work       | White, Sand, Brown, Charcoal                                           |
| Drop Screen      | No, not available with the Pinnacle Two                                |