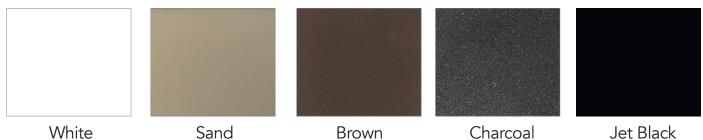

| TECHNICAL        |                                                                                                                                                                       |
|------------------|-----------------------------------------------------------------------------------------------------------------------------------------------------------------------|
| Width            | 3' 8" - 46' (1/4" increments)                                                                                                                                         |
| Projections      | 5'3", 7'8", 8'6", 10'2", 11'9", 13'6"                                                                                                                                 |
| Operation        | Motorized or manual gear with hand crank (no torque sensing motors)                                                                                                   |
| Torsion bar      | 40mm x 40mm, Galvanized Steel - Polyester Powder Coated                                                                                                               |
| Mounting options | Wall, soffit, or roof (roof not recommended with R-pitch option)                                                                                                      |
| Warranty         | Limited Lifetime Frame Warranty                                                                                                                                       |
| Roller Tube      | 80mm, Galvanized Steel                                                                                                                                                |
| Frame Colors     | White, Sand, Brown, Charcoal, Jet Black, and Custom Color                                                                                                             |
| Hood             | Option protects the fabric when awning is retracted. Hood option is recommended to help prevent water damage to motor which is not covered under warranty guidelines. |

## **OPTIONAL**

The Elite Plus is available in 5 distinct standard colors to complement the primary colors of your home and blend in unison with secondary colors:

White

Brown

Jet Black

R-pitch

Cross Arms