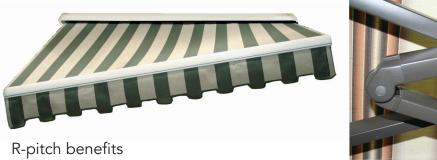

Elite Plus is our most versatile retractable awning; an adjustable retractable awning system that allows you to fine tune your late day sun protection.

The optional "R-Pitch" adjustable shoulder with its patented swivel wrist allows you to drop each corner independently with a simple eyelet and manual hand crank system.

## THE BENEFITS OF AN ELITE PLUS PATIO COVER

- Unique cross-arm functionality available on a minimum of 3' 8" width units
- Up to 24' wide drop valance available on projections up to 11' 9"
- Overall pitch adjustment up to 50° for complete coverage
- Built-in level on front bar for R-pitch option for precision adjustments
- New belt arms extend the life of your awning
- Over 500 fabric choices to choose from
- Advanced manufacturing technology and skilled craftsmanship provide customers the highest quality products available
- LED lights are available on all projections.