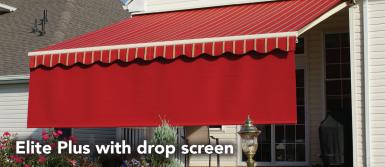

|
| Roller Tube      | 80mm, Galvanized Steel                                                                                                                                                |
| Frame Colors     | White, Sand, Brown, Charcoal, Jet Black, and Custom Color                                                                                                             |
| Hood             | Option protects the fabric when awning is retracted. Hood option is recommended to help prevent water damage to motor which is not covered under warranty guidelines. |

## **OPTIONAL**

The Elite Plus is available in 5 distinct standard colors to complement the primary colors of your home and blend in unison with secondary colors:



White

Brown

Jet Black



R-pitch



Cross Arms