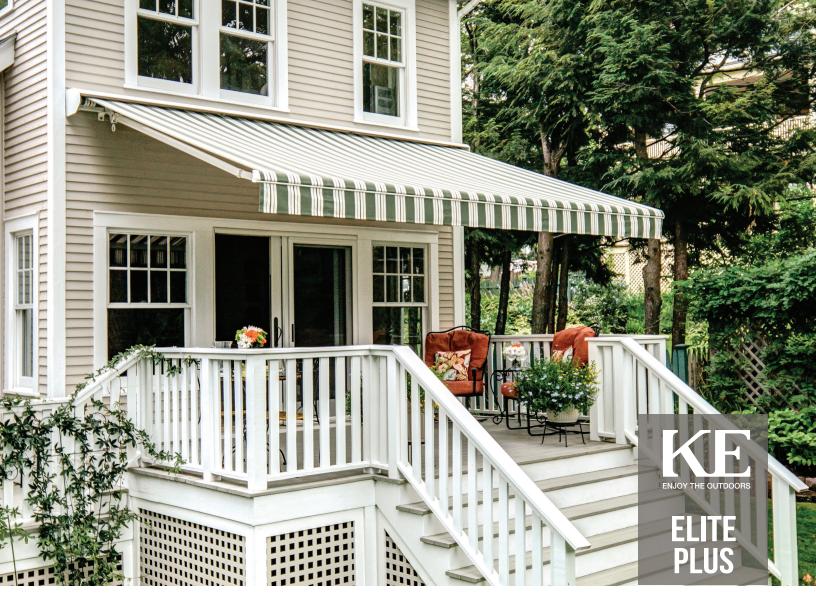

Elite Plus is our most versatile retractable awning; an adjustable retractable awning system that allows you to fine tune your late day sun protection.

The optional "R-Pitch" adjustable shoulder with its patented swivel wrist allows you to drop each corner independently with a simple eyelet and manual hand crank system.

The Elite Plus is a practical and premium awning that is designed to last for a lifetime.

Superb durability and maintenance-free operation, Elite Plus offers the finest component features available in the industry.